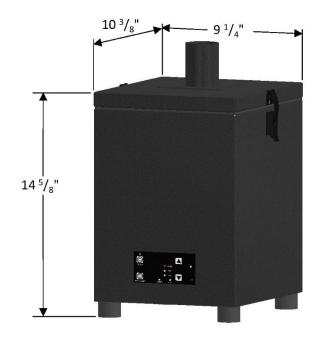

## Fumex Model-DT (Desktop) Air Filtration system

The Fumex-DT (desktop) is a quiet, low cost, highly efficient fume extraction system designed to capture and filter the fumes generated in a variety of processes. Simple to use and operate the system incorporates intelligent controls, filter monitoring, variable speed airflow and easy interface / connectivity. The Fumex DT can be fitted with a standard 3 stage filter incorporating HEPA and Gas/Odor filtration or specialty application specific medias. The compact size and simplicity of design is ideal for the following applications.