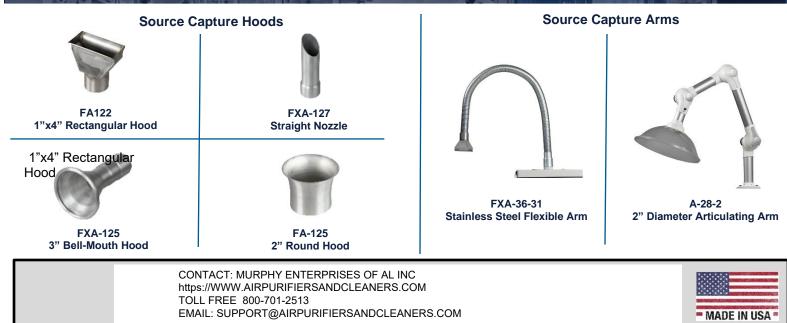

ntelligent controls, filter monitoring, variable speed airflow and easy interface / connectivity. The Fumex DT can be fitted with a standard 3 stage filter incorporating HEPA and Gas/Odor filtration or specialty application specific medias. The compact size and simplicity of design is ideal for the following applications.



- 99.97% efficient @ 0.3 micron
- Activated Carbon Gas / Odor filter: 0
  - Provides broad spectrum gas/odor control .
    - 100 % recyclable construction

## **TECHNICAL DATA**





- Programable via USB port pressure set points, blower speeds, and VOC detection
- High visibility LED display indicating blower speed, filter, and unit system status
- System Data logging: . monitoring blower usage, filter service intervals accessed by USB port





## FUMEX ACCESSORIES