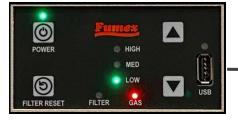

## **TECHNICAL DATA**

- Programable via USB port pressure set points, blower speeds, and VOC detection
- High visibility LED display indicating blower speed, filter, and unit system status
- System Data logging: . monitoring blower usage, filter service intervals accessed by USB port