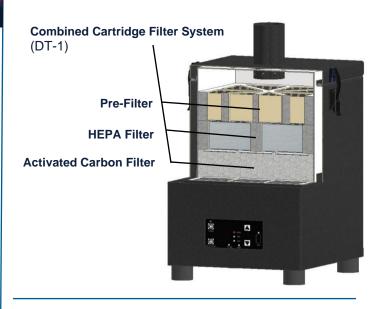

## Fumex Model-DT (Desktop) Air Filtration system

The Fumex-DT (desktop) is a quiet, low cost, highly efficient fume extraction system designed to capture and filter the fumes generated in a variety of processes. Simple to use and operate the system incorporates intelligent controls, filter monitoring, variable speed airflow and easy interface / connectivity. The Fumex DT can be fitted with a standard 3 stage filter incorporating HEPA and Gas/Odor filtration or specialty application specific medias. The compact size and simplicity of design is ideal for the following applications.

- 99.97% efficient @ 0.3 micron
- Activated Carbon Gas / Odor filter: 0
  - Provides broad spectrum gas/odor control .
    - 100 % recyclable construction